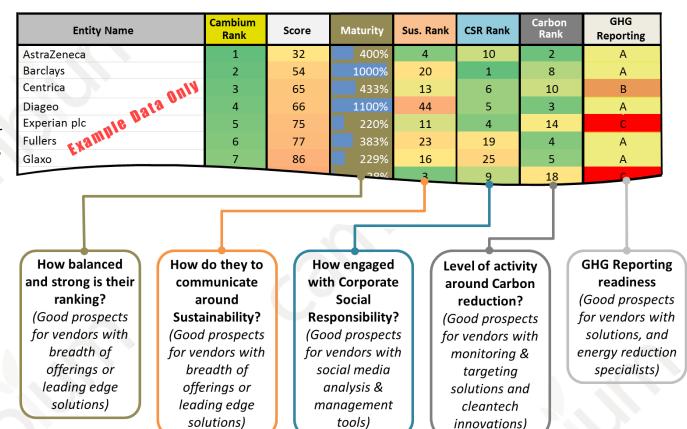

## Sustainability Prospector<sup>™</sup> Sample Database

The table opposite is a example of the data can be gathered using the Sustainability
Prospector<sup>TM</sup>. This proprietary tool uses web-based analysis over thousands of data points on a range of indicators developed over many years of research.

In this example the indicators surveyed includes the level of GHG reporting. In practice other indicators related to our client's specific products or services can be added to fine tune the search and analysis algorithms.

The output can be used to provide greater insight into the market readiness of individual organisations and sectors